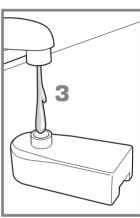

#### **GET READY**

- 1. Open the water canister latch.
- 2. Remove the water canister.
- 3. Fill canister with water.

**4.** Holding SCREATURE<sup>™</sup> upright, slide water canister upward onto tube and close latch.